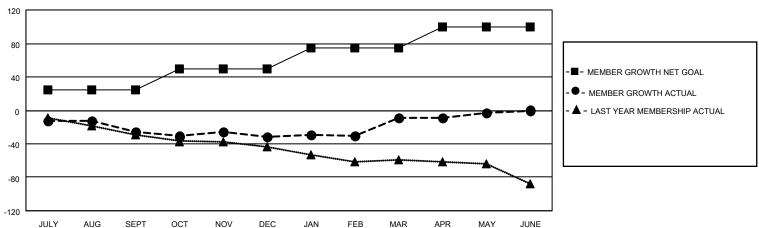

## GOALS AND ACTUAL MEMBERS CUMULATIVE

| DROPPED CLUBS: 0 |    | 28 CLUBS OF 51 ADDED 1 OR<br>MORE NEW MEMBERS | GENDER DISTRIBUTION                 |              |  |
|------------------|----|-----------------------------------------------|-------------------------------------|--------------|--|
|                  |    | NORE NEW WEINBERS                             | MALE                                | 589 (55.05%) |  |
|                  |    |                                               | FEMALE<br>NON BINARY                | 481 (44.95%) |  |
| DROPPED MEMBERS  |    |                                               |                                     | 0 (0.00%)    |  |
| DECEASED         | 24 |                                               | PREFER NOT TO ANSWER                | 0 (0.00%)    |  |
| CLUB CANCELLED   | 0  | CLICK HERE FOR CUMULATIVE                     | TOTAL FAMILY UNIT MEMBERS           | 212          |  |
| OTHER            | 63 | MEMBERSHIP DATA                               |                                     |              |  |
| TOTAL            | 87 |                                               | FAMILY MEMBERS PAYING HALF DUES 109 |              |  |
|                  |    |                                               |                                     |              |  |